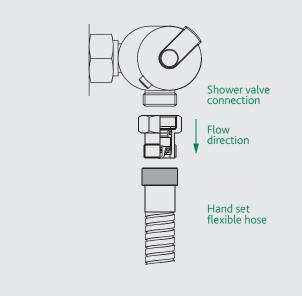

The flow limiter is easy to install to the outlet from bath shower valves, bar showers, other showers and fittings having a male threaded connection for the handset flexible hose.

It is easy to install on new and existing installations.

# **Dimensions** Gasket Filter Cartridge Flow direction Flow direction Size 1/2" G1/2 G½B 27.5 28.5 3/4" G3/4 G½B

**Typical Application** 