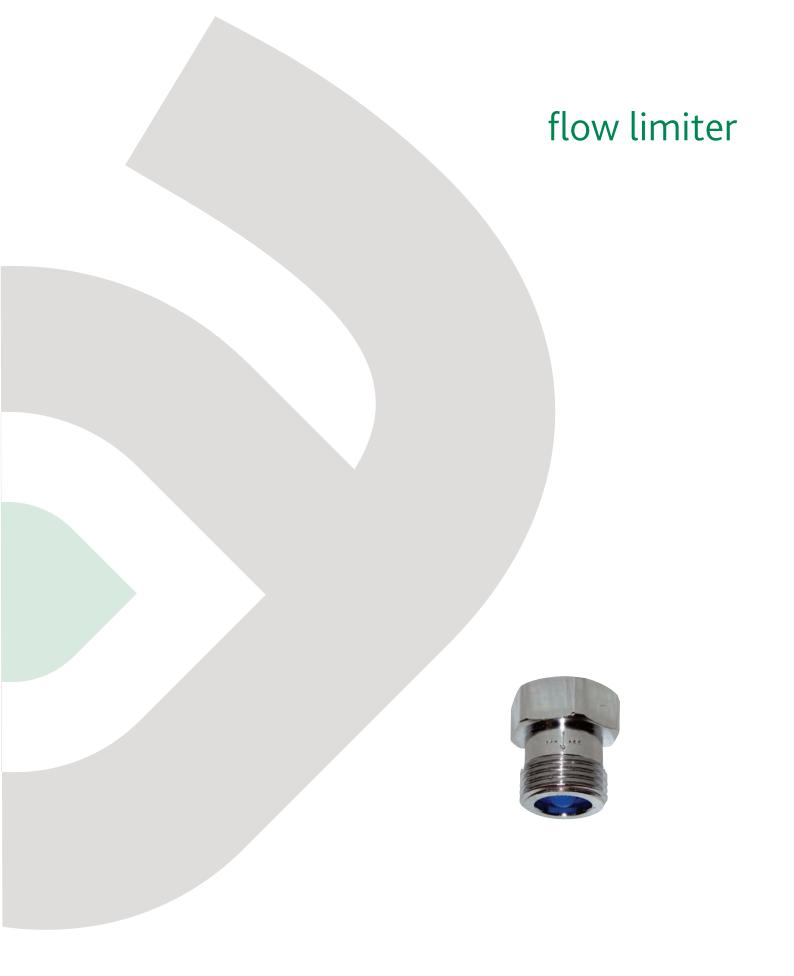

# flow limiter

## Application

Water is a precious asset to be used sparingly and should not be allowed to run to waste in excessive amounts.

The Altecnic flow limiter is ideal for domestic use and in public and commercial buildings to conserve water and minimise wastage.

The flow limiter is easy to install to the outlet from bath shower valves, bar showers, other showers and fittings having a male threaded connection for the handset flexible hose.

It is easy to install on new and existing installations.